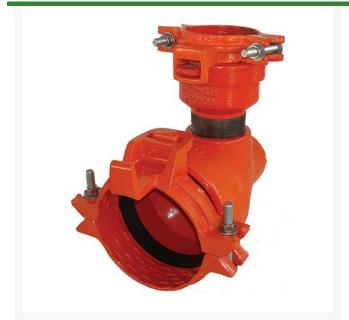

## Leemco Tapped Elbow - 8 x 2 Bell x Fpt 90 Bend

RGLRF90-804

## **Details**

Ductile iron, slanted, deep bell, and gasket style fittings are made in accordance with ASTM A-536, Grade 65-45-12 & AWWA C153. Fittings have four lugs to accommodate joint restraints and other fittings. Bell section allows 5 degree freedom of pipe deflection within the bell end. All DPS fittings have epoxy coating as standard finish on interior & exterior surfaces, 10-12 mil thickness. Gaskets are manufactured of high grade EPDM rubber and are rib-enforced U-Cup design to seal and assist in restraining pipe at all pressures.