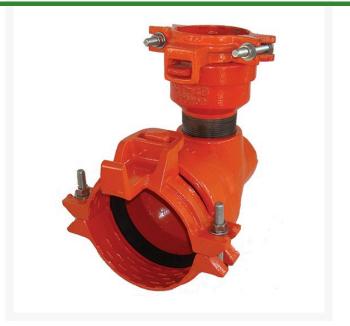

## Leemco Tapped Elbow - 8 x 3 Bell x Fpt 90 Bend

RGLRF90-806

## Details

Ductile iron, slanted, deep bell, and gasket style fittings are made in accordance with ASTM A-536, Grade 65-45-12 & AWWA C153. Fittings have four lugs to accommodate joint restraints and other fittings. Bell section allows 5 degree freedom of pipe deflection within the bell end. All DPS fittings have epoxy coating as standard finish on interior & exterior surfaces, 10-12 mil thickness. Gaskets are manufactured of high grade EPDM rubber and are rib-enforced U-Cup design to seal and assist in restraining pipe at all pressures.