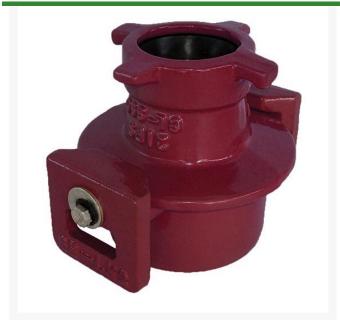

## Leemco Reducer - 10 x 3 Spigot x Bell

RGLSB-103SBR

## **Details**

Ductile iron, slanted, deep bell, and gasket style fittings are made in accordance with ASTM A-536, Grade 65-45-12 & AWWA C153. Fittings have four lugs to accommodate joint restraints and other fittings. Bell section allows 5 degree freedom of pipe deflection within the bell end. All DPS fittings have epoxy coating as standard finish on interior & exterior surfaces, 10-12 mil thickness. Gaskets are manufactured of high grade EPDM rubber and are rib-enforced U-Cup design to seal and assist in restraining pipe at all pressures.