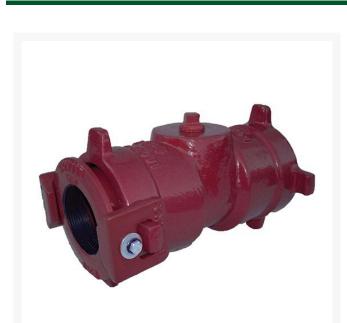

## **Leemco Tapped Cap - 10**" RGLSB-10TC

## **Details**

Ductile iron, slanted, deep bell, and gasket style fittings are made in accordance with ASTM A-536, Grade 65-45-12 & AWWA C153. Fittings have four lugs to accommodate joint restraints and other fittings. Bell section allows 5 degree freedom of pipe deflection within the bell end. All DPS fittings have epoxy coating as standard finish on interior & exterior surfaces, 10-12 mil thickness. Gaskets are manufactured of high grade EPDM rubber and are rib-enforced U-Cup design to seal and assist in restraining pipe at all pressures.