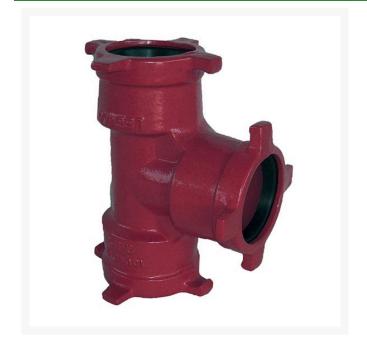

## Leemcotee - 16 x 16 x 6 Ductile Iron (Bell x Bell x Bell)

**RGLSB-16166T** 

## **Details**

Ductile iron, slanted, deep bell, and gasket style fittings are made in accordance with ASTM A-536, Grade 65-45-12 & AWWA C153. Fittings have four lugs to accommodate joint restraints and other fittings. Bell section allows 5 degree freedom of pipe deflection within the bell end. All DPS fittings have epoxy coating as standard finish on interior & exterior surfaces, 10-12 mil thickness. Gaskets are manufactured of high grade EPDM rubber and are rib-enforced U-Cup design to seal and assist in restraining pipe at all pressures. Note: When ordering tees, the last digit is the branch (side outlet) size. Left side to Right side to Top (branch).