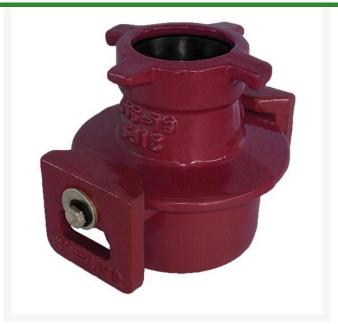

## Leemco Reducer - 16 x 6 Spigot x Bell

RGLSB-166SBR

## Details

Ductile iron, slanted, deep bell, and gasket style fittings are made in accordance with ASTM A-536, Grade 65-45-12 & AWWA C153. Fittings have four lugs to accommodate joint restraints and other fittings. Bell section allows 5 degree freedom of pipe deflection within the bell end. All DPS fittings have epoxy coating as standard finish on interior & exterior surfaces, 10-12 mil thickness. Gaskets are manufactured of high grade EPDM rubber and are rib-enforced U-Cup design to seal and assist in restraining pipe at all pressures.