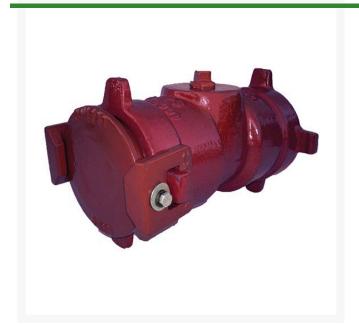

## **Leemco Cap - 2"** RGLSB-1C

## **Details**

Ductile iron, slanted, deep bell, and gasket style fittings are made in accordance with ASTM A-536, Grade 65-45-12 & AWWA C153. Fittings have four lugs to accommodate joint restraints and other fittings. Bell section allows 5 degree freedom of pipe deflection within the bell end. All DPS fittings have epoxy coating as standard finish on interior & exterior surfaces, 10-12 mil thickness. Gaskets are manufactured of high grade EPDM rubber and are rib-enforced U-Cup design to seal and assist in restraining pipe at all pressures.