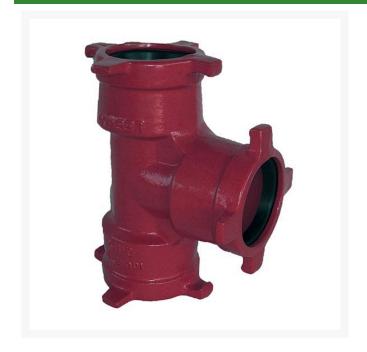

## Leemco Tee - 8 x 2 x 8 Ductile Iron (Bell x Bell x Bell)

RGLSB-818T

## **Details**

Ductile iron, slanted, deep bell, and gasket style fittings are made in accordance with ASTM A-536, Grade 65-45-12 & AWWA C153. Fittings have four lugs to accommodate joint restraints and other fittings. Bell section allows 5 degree freedom of pipe deflection within the bell end. All DPS fittings have epoxy coating as standard finish on interior & exterior surfaces, 10-12 mil thickness. Gaskets are manufactured of high grade EPDM rubber and are rib-enforced U-Cup design to seal and assist in restraining pipe at all pressures. Note: When ordering tees, the last digit is the branch (side outlet) size. Left side to Right side to Top (branch).