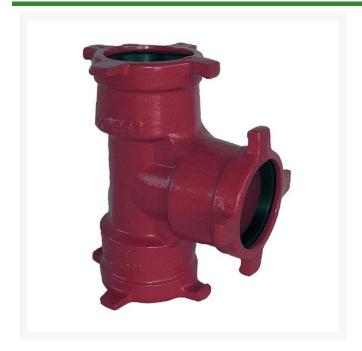

## Leemco Tee - 8 x 2.5 x 4 Ductile Iron (Bell x Bell x Bell)

RGLSB-824T

## **Details**

Ductile iron, slanted, deep bell, and gasket style fittings are made in accordance with ASTM A-536, Grade 65-45-12 & AWWA C153. Fittings have four lugs to accommodate joint restraints and other fittings. Bell section allows 5 degree freedom of pipe deflection within the bell end. All DPS fittings have epoxy coating as standard finish on interior & exterior surfaces, 10-12 mil thickness. Gaskets are manufactured of high grade EPDM rubber and are rib-enforced U-Cup design to seal and assist in restraining pipe at all pressures. Note: When ordering tees, the last digit is the branch (side outlet) size. Left side to Right side to Top (branch).