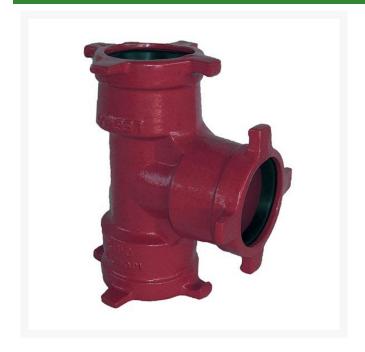

## Leemco Tee - 8 x 3 x 6 Ductile Iron (Bell x Bell x Bell)

RGLSB-836T

## **Details**

Ductile iron, slanted, deep bell, and gasket style fittings are made in accordance with ASTM A-536, Grade 65-45-12 & AWWA C153. Fittings have four lugs to accommodate joint restraints and other fittings. Bell section allows 5 degree freedom of pipe deflection within the bell end. All DPS fittings have epoxy coating as standard finish on interior & exterior surfaces, 10-12 mil thickness. Gaskets are manufactured of high grade EPDM rubber and are rib-enforced U-Cup design to seal and assist in restraining pipe at all pressures. Note: When ordering tees, the last digit is the branch (side outlet) size. Left side to Right side to Top (branch).