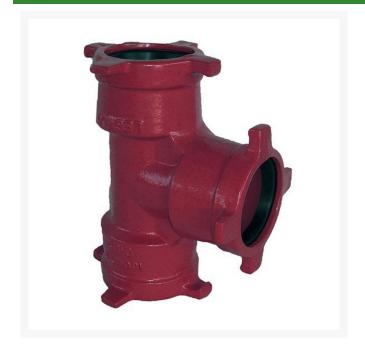

## Leemco Tee - 8 x 3 x 8 Ductile Iron (Bell x Bell x Bell)

RGLSB-838T

## **Details**

Ductile iron, slanted, deep bell, and gasket style fittings are made in accordance with ASTM A-536, Grade 65-45-12 & AWWA C153. Fittings have four lugs to accommodate joint restraints and other fittings. Bell section allows 5 degree freedom of pipe deflection within the bell end. All DPS fittings have epoxy coating as standard finish on interior & exterior surfaces, 10-12 mil thickness. Gaskets are manufactured of high grade EPDM rubber and are rib-enforced U-Cup design to seal and assist in restraining pipe at all pressures. Note: When ordering tees, the last digit is the branch (side outlet) size. Left side to Right side to Top (branch).