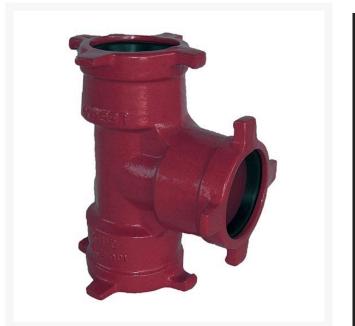

## Leemco Tee - 8 x 4 x 10 Ductile Iron (Bell x Bell x Bell)

RGLSB-8410T

## Details

Ductile iron, slanted, deep bell, and gasket style fittings are made in accordance with ASTM A-536, Grade 65-45-12 & AWWA C153. Fittings have four lugs to accommodate joint restraints and other fittings. Bell section allows 5 degree freedom of pipe deflection within the bell end. All DPS fittings have epoxy coating as standard finish on interior & exterior surfaces, 10-12 mil thickness. Gaskets are manufactured of high grade EPDM rubber and are rib-enforced U-Cup design to seal and assist in restraining pipe at all pressures. Note: When ordering tees, the last digit is the branch (side outlet) size. Left side to Right side to Top (branch).