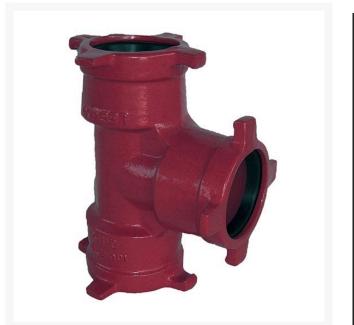

## Leemco Tee - 8 x 4 x 12 Ductile Iron (Bell x Bell x Bell)

RGLSB-8412T

## Details

Ductile iron, slanted, deep bell, and gasket style fittings are made in accordance with ASTM A-536, Grade 65-45-12 & AWWA C153. Fittings have four lugs to accommodate joint restraints and other fittings. Bell section allows 5 degree freedom of pipe deflection within the bell end. All DPS fittings have epoxy coating as standard finish on interior & exterior surfaces, 10-12 mil thickness. Gaskets are manufactured of high grade EPDM rubber and are rib-enforced U-Cup design to seal and assist in restraining pipe at all pressures. Note: When ordering tees, the last digit is the branch (side outlet) size. Left side to Right side to Top (branch).