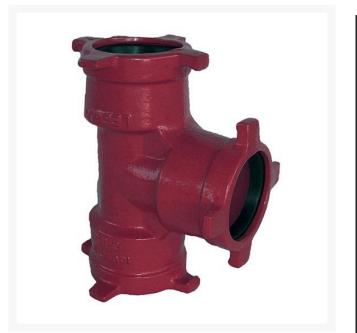

## Leemco Tee - 8 x 4 x 2.5 Ductile Iron (Bell x Bell x Bell)

RGLSB-842T

## Details

Ductile iron, slanted, deep bell, and gasket style fittings are made in accordance with ASTM A-536, Grade 65-45-12 & AWWA C153. Fittings have four lugs to accommodate joint restraints and other fittings. Bell section allows 5 degree freedom of pipe deflection within the bell end. All DPS fittings have epoxy coating as standard finish on interior & exterior surfaces, 10-12 mil thickness. Gaskets are manufactured of high grade EPDM rubber and are rib-enforced U-Cup design to seal and assist in restraining pipe at all pressures. Note: When ordering tees, the last digit is the branch (side outlet) size. Left side to Right side to Top (branch).