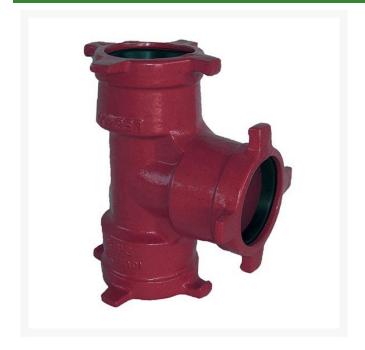

## Leemco Tee - 8 x 4 x 3 Ductile Iron (Bell x Bell x Bell)

RGLSB-843T

## **Details**

Ductile iron, slanted, deep bell, and gasket style fittings are made in accordance with ASTM A-536, Grade 65-45-12 & AWWA C153. Fittings have four lugs to accommodate joint restraints and other fittings. Bell section allows 5 degree freedom of pipe deflection within the bell end. All DPS fittings have epoxy coating as standard finish on interior & exterior surfaces, 10-12 mil thickness. Gaskets are manufactured of high grade EPDM rubber and are rib-enforced U-Cup design to seal and assist in restraining pipe at all pressures. Note: When ordering tees, the last digit is the branch (side outlet) size. Left side to Right side to Top (branch).