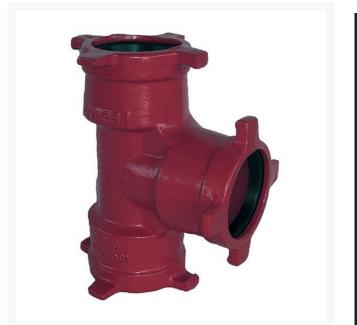

## Leemco Tee - 8 x 4 x 6 Ductile Iron (Bell x Bell x Bell)

RGLSB-846T

## Details

Ductile iron, slanted, deep bell, and gasket style fittings are made in accordance with ASTM A-536, Grade 65-45-12 & AWWA C153. Fittings have four lugs to accommodate joint restraints and other fittings. Bell section allows 5 degree freedom of pipe deflection within the bell end. All DPS fittings have epoxy coating as standard finish on interior & exterior surfaces, 10-12 mil thickness. Gaskets are manufactured of high grade EPDM rubber and are rib-enforced U-Cup design to seal and assist in restraining pipe at all pressures. Note: When ordering tees, the last digit is the branch (side outlet) size. Left side to Right side to Top (branch).