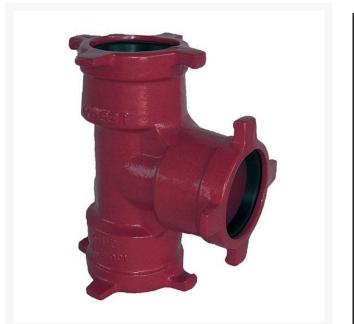

## Leemco Tee - 8 x 4 x 8 Ductile Iron (Bell x Bell x Bell)

RGLSB-848T

## Details

Ductile iron, slanted, deep bell, and gasket style fittings are made in accordance with ASTM A-536, Grade 65-45-12 & AWWA C153. Fittings have four lugs to accommodate joint restraints and other fittings. Bell section allows 5 degree freedom of pipe deflection within the bell end. All DPS fittings have epoxy coating as standard finish on interior & exterior surfaces, 10-12 mil thickness. Gaskets are manufactured of high grade EPDM rubber and are rib-enforced U-Cup design to seal and assist in restraining pipe at all pressures. Note: When ordering tees, the last digit is the branch (side outlet) size. Left side to Right side to Top (branch).