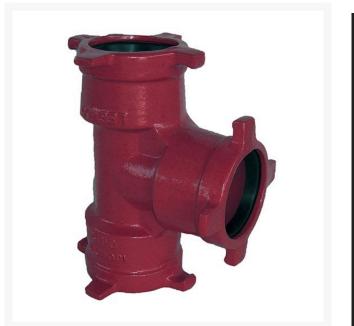

## Leemco Tee - 8 x 6 x 10 Ductile Iron (Bell x Bell x Bell)

RGLSB-8610T

## Details

Ductile iron, slanted, deep bell, and gasket style fittings are made in accordance with ASTM A-536, Grade 65-45-12 & AWWA C153. Fittings have four lugs to accommodate joint restraints and other fittings. Bell section allows 5 degree freedom of pipe deflection within the bell end. All DPS fittings have epoxy coating as standard finish on interior & exterior surfaces, 10-12 mil thickness. Gaskets are manufactured of high grade EPDM rubber and are rib-enforced U-Cup design to seal and assist in restraining pipe at all pressures. Note: When ordering tees, the last digit is the branch (side outlet) size. Left side to Right side to Top (branch).