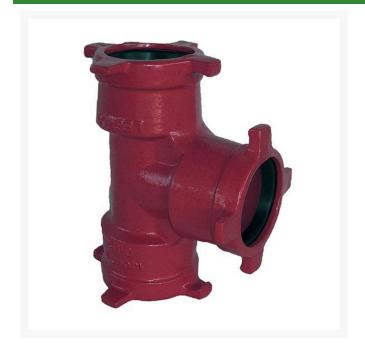

## Leemco Tee - 8 x 6 x 12 Ductile Iron (Bell x Bell x Bell)

RGLSB-8612T

## **Details**

Ductile iron, slanted, deep bell, and gasket style fittings are made in accordance with ASTM A-536, Grade 65-45-12 & AWWA C153. Fittings have four lugs to accommodate joint restraints and other fittings. Bell section allows 5 degree freedom of pipe deflection within the bell end. All DPS fittings have epoxy coating as standard finish on interior & exterior surfaces, 10-12 mil thickness. Gaskets are manufactured of high grade EPDM rubber and are rib-enforced U-Cup design to seal and assist in restraining pipe at all pressures. Note: When ordering tees, the last digit is the branch (side outlet) size. Left side to Right side to Top (branch).