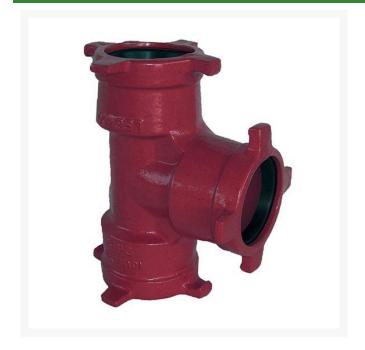

## Leemco Tee - 8 x 6 x 3 Ductile Iron (Bell x Bell x Bell)

RGLSB-863T

## **Details**

Ductile iron, slanted, deep bell, and gasket style fittings are made in accordance with ASTM A-536, Grade 65-45-12 & AWWA C153. Fittings have four lugs to accommodate joint restraints and other fittings. Bell section allows 5 degree freedom of pipe deflection within the bell end. All DPS fittings have epoxy coating as standard finish on interior & exterior surfaces, 10-12 mil thickness. Gaskets are manufactured of high grade EPDM rubber and are rib-enforced U-Cup design to seal and assist in restraining pipe at all pressures. Note: When ordering tees, the last digit is the branch (side outlet) size. Left side to Right side to Top (branch).