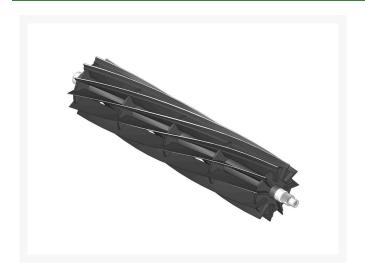

# Reel - 11 Blade

R12-2789

#### **Details**

R&R Reel blades are manufactured from high carbon-boron alloy steel and then hardened to RC46-49 to match the temper of our bedknives and original equipment bedknives. All R&R Reels are cylindrically ground on bearing surfaces and then relief ground. Reels are then precision computer balanced for extended bearing and reel life. R&R Products Reels are guaranteed against defects in material and workmanship for the life of the reel under normal use.

- High Carbon-Boron Alloy Steel
- Cylindrically Ground on Bearing Surfaces
- Precision Computer Balanced