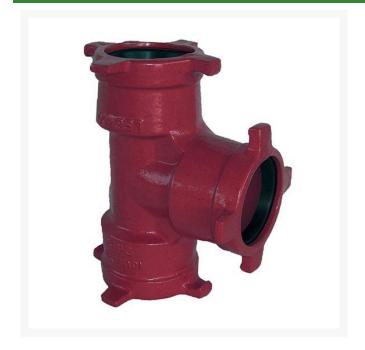

## Leemco Tee - 8 x 8 x 2 Ductile Iron (Bell x Bell x Bell)

RGLSB-881T

## **Details**

Ductile iron, slanted, deep bell, and gasket style fittings are made in accordance with ASTM A-536, Grade 65-45-12 & AWWA C153. Fittings have four lugs to accommodate joint restraints and other fittings. Bell section allows 5 degree freedom of pipe deflection within the bell end. All DPS fittings have epoxy coating as standard finish on interior & exterior surfaces, 10-12 mil thickness. Gaskets are manufactured of high grade EPDM rubber and are rib-enforced U-Cup design to seal and assist in restraining pipe at all pressures. Note: When ordering tees, the last digit is the branch (side outlet) size. Left side to Right side to Top (branch).