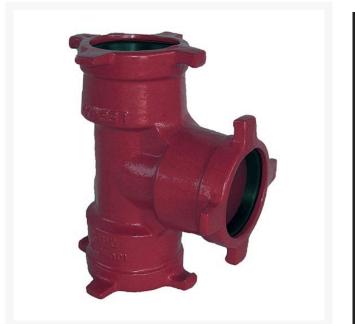

## Leemco Tee - 8 x 8 x 6 Ductile Iron (Bell x Bell x Bell)

RGLSB-886T

## Details

Ductile iron, slanted, deep bell, and gasket style fittings are made in accordance with ASTM A-536, Grade 65-45-12 & AWWA C153. Fittings have four lugs to accommodate joint restraints and other fittings. Bell section allows 5 degree freedom of pipe deflection within the bell end. All DPS fittings have epoxy coating as standard finish on interior & exterior surfaces, 10-12 mil thickness. Gaskets are manufactured of high grade EPDM rubber and are rib-enforced U-Cup design to seal and assist in restraining pipe at all pressures. Note: When ordering tees, the last digit is the branch (side outlet) size. Left side to Right side to Top (branch).