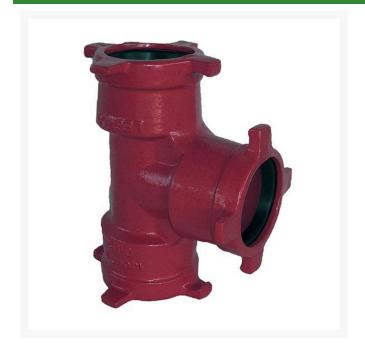

## Leemco Tee - 8 x 8 x 8 Ductile Iron (Bell x Bell x Bell)

RGLSB-888T

## **Details**

Ductile iron, slanted, deep bell, and gasket style fittings are made in accordance with ASTM A-536, Grade 65-45-12 & AWWA C153. Fittings have four lugs to accommodate joint restraints and other fittings. Bell section allows 5 degree freedom of pipe deflection within the bell end. All DPS fittings have epoxy coating as standard finish on interior & exterior surfaces, 10-12 mil thickness. Gaskets are manufactured of high grade EPDM rubber and are rib-enforced U-Cup design to seal and assist in restraining pipe at all pressures. Note: When ordering tees, the last digit is the branch (side outlet) size. Left side to Right side to Top (branch).