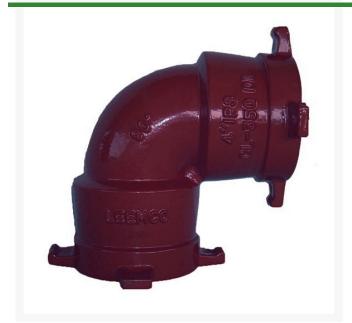

## Leemco Elbow - 8" 90 Degree Ductile Iron

RGLSB-890B

## **Details**

Ductile iron, slanted, deep bell, and gasket style fittings are made in accordance with ASTM A-536, Grade 65-45-12 & AWWA C153. Fittings have four lugs to accommodate joint restraints and other fittings. Bell section allows 5 degree freedom of pipe deflection within the bell end. All DPS fittings have epoxy coating as standard finish on interior & exterior surfaces, 10-12 mil thickness. Gaskets are manufactured of high grade EPDM rubber and are rib-enforced U-Cup design to seal and assist in restraining pipe at all pressures.