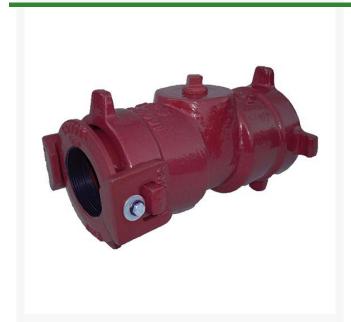

## Leemco Tapped Cap - 8"

**RGLSB-8TC** 

## **Details**

Ductile iron, slanted, deep bell, and gasket style fittings are made in accordance with ASTM A-536, Grade 65-45-12 & AWWA C153. Fittings have four lugs to accommodate joint restraints and other fittings. Bell section allows 5 degree freedom of pipe deflection within the bell end. All DPS fittings have epoxy coating as standard finish on interior & exterior surfaces, 10-12 mil thickness. Gaskets are manufactured of high grade EPDM rubber and are rib-enforced U-Cup design to seal and assist in restraining pipe at all pressures.