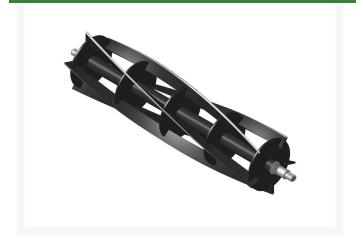

# Reel - 5 Blade RH/Rear

R12-7059

#### **Details**

R&R Reel blades are manufactured from high carbon-boron alloy steel and then hardened to RC46-49 to match the temper of our bedknives and original equipment bedknives. All R&R Reels are cylindrically ground on bearing surfaces and then relief ground. Reels are then precision computer balanced for extended bearing and reel life. R&R Products Reels are guaranteed against defects in material and workmanship for the life of the reel under normal use.

- High Carbon-Boron Alloy Steel
- Cylindrically Ground on Bearing Surfaces
- Precision Computer Balanced