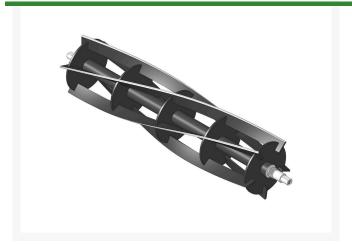

# Reel - 5 Blade LH R12-7079

#### **Details**

R&R Reel blades are manufactured from high carbon-boron alloy steel and then hardened to RC46-49 to match the temper of our bedknives and original equipment bedknives. All R&R Reels are cylindrically ground on bearing surfaces and then relief ground. Reels are then precision computer balanced for extended bearing and reel life. R&R Products Reels are guaranteed against defects in material and workmanship for the life of the reel under normal use.

- High Carbon-Boron Alloy Steel
- Cylindrically Ground on Bearing Surfaces
- Precision Computer Balanced