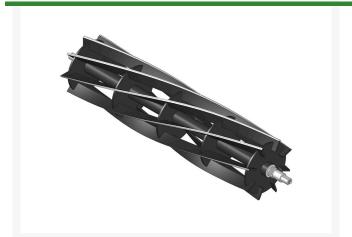

# Reel - 8 Blade LH R12-7099

#### **Details**

R&R Reel blades are manufactured from high carbon-boron alloy steel and then hardened to RC46-49 to match the temper of our bedknives and original equipment bedknives. All R&R Reels are cylindrically ground on bearing surfaces and then relief ground. Reels are then precision computer balanced for extended bearing and reel life. R&R Products Reels are guaranteed against defects in material and workmanship for the life of the reel under normal use.

- High Carbon-Boron Alloy Steel
- Cylindrically Ground on Bearing Surfaces
- Precision Computer Balanced