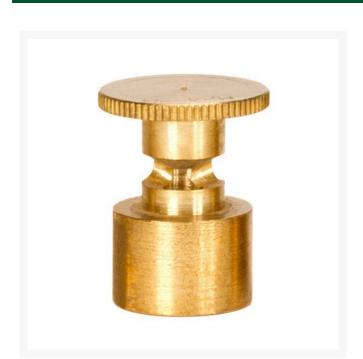

## Mist Nozzle - 2/3 Circle RGM1023

## **Details**

Precision machined from yellow brass bar stock, these nozzles are manufactured to the highest industry standards. May be used on pop-up sprinklers in lawn areas or on adapters for shrub and planter watering. Efficient for low operating pressures. May be affixed to model PP-M, PPH-M, BP-M, and BPH-M pop-up sprinklers and CTA-M and CSA-M adapters. 5/8-27 inlet thread.