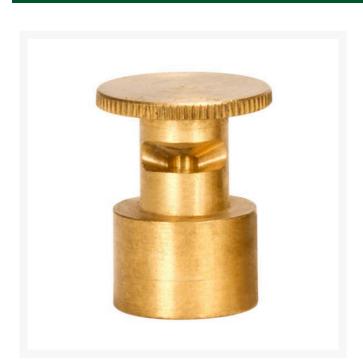

## Mist Nozzle - 1/3 Circle RGM1613

## **Details**

Precision machined from yellow brass bar stock, these nozzles are manufactured to the highest industry standards. May be used on pop-up sprinklers in lawn areas or on adapters for shrub and planter watering. Efficient for low operating pressures. May be affixed to model PP-M, PPH-M, BP-M, and BPH-M pop-up sprinklers and CTA-M and CSA-M adapters. 5/8-27 inlet thread.