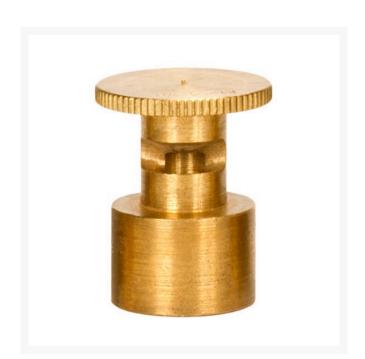

## Mist Nozzle - 3/8 Circle RGM2438

## **Details**

Precision machined from yellow brass bar stock, these nozzles are manufactured to the highest industry standards. May be used on pop-up sprinklers in lawn areas or on adapters for shrub and planter watering. Efficient for low operating pressures. May be affixed to model PP-M, PPH-M, BP-M, and BPH-M pop-up sprinklers and CTA-M and CSA-M adapters. 5/8-27 inlet thread.