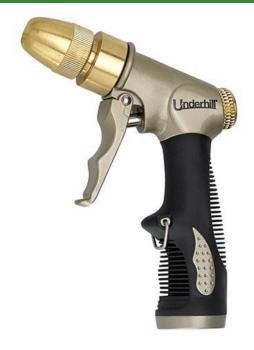

## Underhill Prospray Gun - Gold Series -Adjustable Pistol Spray

RGNG200-P

## **Details**

The Gold Series ProSpray Variable Spray Gun adjusts from jet spray to fan spray pattern simply by twisting the end of the spray head. This heavy-duty, economical nozzle is of metal-zinc/brass construction and features a smooth trigger operation and no leak design. Complete with rubber comfort grip handle plus a locking clip to reduce hand fatigue. Use with 3/4" hose inlet.

- Variable Spray Pattern
- Metal/Zinc / Brass Construction
- Smooth Action Trigger with Holding Clip
- No Lead Design
- Lightweight
- Fits 3/4in FHT Inlets