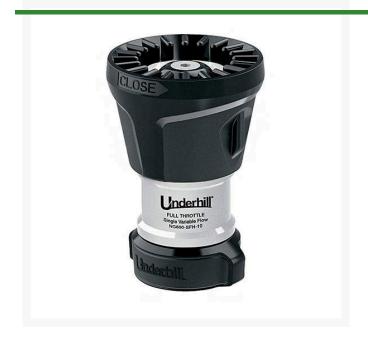

## Underhill Magnum UltraMax Full Throttle 15-40 gpm (57-151L/MIN.) 1in FHT

RGNG600-SFH-10

## **Details**

The Premium Pro Full Throttle Nozzle is designed with high strength aircraft aluminum composite material and TPR rubber for durability providing a dual variable flow nozzle at an economy price. Delivers steady maximum volume fog, jet stream and fan patterns. Flow range 15-40 GPM (57-151 L/min). 600 PSI working pressure. 1 in. outlet.

- Multi-Pattern Spray: Fog, Jet Stream, Fan
- 15-40 GPM (57-151 L-min)
- Fits 1 in. Hose
- 600 PSI Working Pressure