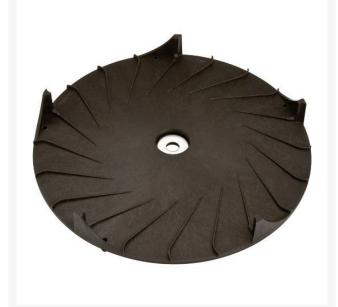

## Details

A one-piece nylon cutter attachment with 5 vertical blades and 24 vanes that create a vacuum, pulling the grass into the blades to cleanly cut grass around irrigation heads. Fits most straight shaft trimmers.

- Nylon construction
- Creates a vacuum to pull grass and cut clean
- 24 vanes & 5 vertical blades
- Fits most straight shaft trimmers
- 6.5" diameter (165 mm)