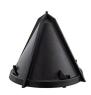

## **Details**

Plant flowers in record time with little effort and save labor costs! This cone shaped planter attaches to any straight shaft trimmer to cut a 6" diameter hole, 7" deep in a matter of seconds. The 4 vertical cutting blades cut with no airborne debris while producing a clean, neat hole. Operator stands at a 5 foot distance to work around existing plants without damage. Lightweight, durable plastic construction. Weighs less than 1 lb.