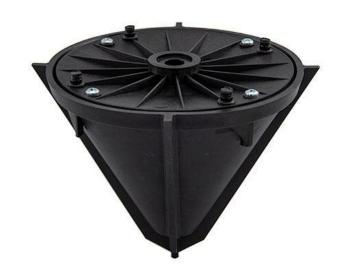

## **Details**

Plant flowers in record time with little effort and save labor costs! This cone shaped planter attaches to any straight shaft trimmer to cut a 6" diameter hole, 7" deep in a matter of seconds. The 4 vertical cutting blades cut with no airborne debris while producing a clean, neat hole. Operator stands at a 5 foot distance to work around existing plants without damage. Lightweight, durable plastic construction. Weighs less than 1 lb.

## **Specifications**

| Manufacturer     | Powerhead |
|------------------|-----------|
| Cutting Depth    | 6 in      |
| Trimmer Diameter | 6 in      |
| Weight           | 1 lb      |

**Baber Turf Equipment Co.** Unit 6 / 10 Firth Street Auckland, 2113 09 294 6040