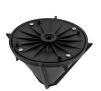

## **Details**

Plant flowers in record time with little effort and save labor costs! This cone shaped planter attaches to any straight shaft trimmer to cut a 6" diameter hole, 7" deep in a matter of seconds. The 4 vertical cutting blades cut with no airborne debris while producing a clean, neat hole. Operator stands at a 5 foot distance to work around existing plants without damage. Lightweight, durable plastic construction. Weighs less than 1 lb.