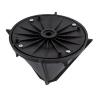

## **Details**

Plant flowers in record time with little effort and save labor costs! This cone shaped planter attaches to any straight shaft trimmer to cut a 6" diameter hole, 7" deep in a matter of seconds. The 4 vertical cutting blades cut with no airborne debris while producing a clean, neat hole. Operator stands at a 5 foot distance to work around existing plants without damage. Lightweight, durable plastic construction. Weighs less than 1 lb.