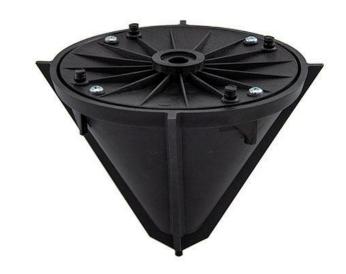

## **Details**

Plant flowers in record time with little effort and save labor costs! This cone shaped planter attaches to any straight shaft trimmer to cut a 6" diameter hole, 7" deep in a matter of seconds. The 4 vertical cutting blades cut with no airborne debris while producing a clean, neat hole. Operator stands at a 5 foot distance to work around existing plants without damage. Lightweight, durable plastic construction. Weighs less than 1 lb.