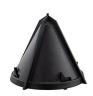

## **Details**

Plant flowers in record time with little effort and save labor costs! This cone shaped planter attaches to any straight shaft trimmer to cut a 6" diameter hole, 7" deep in a matter of seconds. The 4 vertical cutting blades cut with no airborne debris while producing a clean, neat hole. Operator stands at a 5 foot distance to work around existing plants without damage. Lightweight, durable plastic construction. Weighs less than 1 lb.