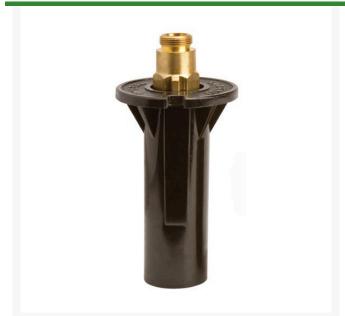

## **Details**

BRASS TOP FEATURES: Available in 1" or 2" pop-up action. Body constructed of cast red brass. Inner body and spindle machined from yellow brass. Metal-to-metal seating. BP-M and BPH-M accepts "M" series nozzles. PLASTIC TOP FEATURES: Available in 1" or 2" pop-up action. Body constructed of Lexan. Inner body and spindle machined from yellow brass. Metal-to-plastic seating. PP-M and PPH-M accepts "M" series nozzles.

## **Specifications**

Manufacturer **R&R Products** Body Height 4.75 in Cap Diameter 2.25 in Inlet Size 1/2 in Material Lexan Maximum Pressure 50 psi Pop-up Height 2 in Sprinkler Operating 15 - 30 psi

Range