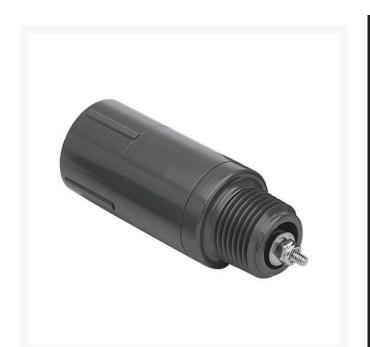

## 1/2 Adjustable Spring Check Vlv Mpt RGS110105

## Details

Fipt x Mipt/Mipt x Fipt: Pressure Rating @ 73F (23C), Water 200 psi. Maximum Service Temperature PVC = 140F (60C)

Temperature/Pressure De-ratings Apply. Fipt x Fipt: 2 - 14 lbs. Adjustable Spring Tension (5 to 32 feet of head) Factory Preset to Approx. 5 psi (12 feet of head) Each full turn of adjustment nut = 1 psi (2.3 feet of head). Stainless Steel Adjustment Hardware EPDM Seat.