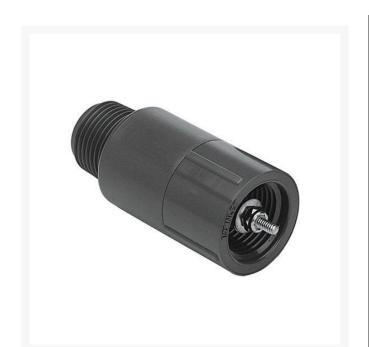

## 1/2 Adjustable Spring Check Vlv Fpt RGS110205

## Details

Fipt x Mipt/Mipt x Fipt: Pressure Rating @ 73F (23C), Water 200 psi. Maximum Service Temperature PVC = 140F (60C)

Temperature/Pressure De-ratings Apply. Fipt x Fipt: 2 - 14 lbs. Adjustable Spring Tension (5 to 32 feet of head) Factory Preset to Approx. 5 psi (12 feet of head) Each full turn of adjustment nut = 1 psi (2.3 feet of head). Stainless Steel Adjustment Hardware EPDM Seat.