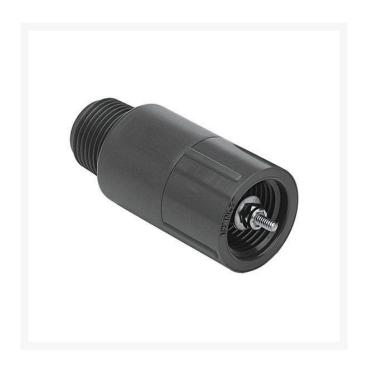

## 1/2x3/4 Adjstbl Spring Chkvlv Fptxm

RGS11020507

## **Details**

Fipt x Mipt/Mipt x Fipt: Pressure Rating @ 73F (23C), Water 200 psi. Maximum Service Temperature PVC = 140F (60C)

Temperature/Pressure De-ratings Apply. Fipt x Fipt: 2 - 14 lbs. Adjustable Spring Tension (5 to 32 feet of head) Factory Preset to Approx. 5 psi (12 feet of head) Each full turn of adjustment nut = 1 psi (2.3 feet of head). Stainless Steel Adjustment Hardware EPDM Seat.