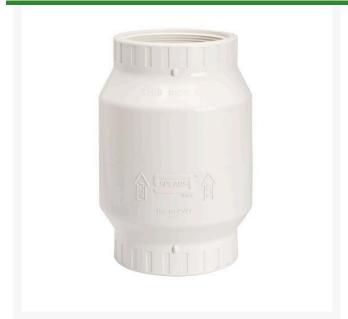

## 2-1/2 PVC Utiliy Swng Check Valve Srthd

## **Details**

Pressure Rating @ 73 F, Water Full Flow (open): 150 psi, Back Pressure (closed): 75 psi, Maximum Service Temperature 140 F. Temperature Pressure Deratings Apply. EPDM Seat General Installation Information: Swing check valves are designed for horizontal installations but may be installed in upflow only vertical position. Check valves MUST be installed with the valve FLOW arrow pointing in the direction of the flow. Do not install valve upside down. Flow velocity should not exceed 5'/sec. Minimum opening pressure less than 0.5 psi.

## **Specifications**

Manufacturer Spears
Box Quantity 5
Fitting Size 2-1/2
Package Quantity 1
Seal Type EPDM

**Baber Turf Equipment Co.**Unit 6 / 10 Firth Street Auckland, 2113
09 294 6040

https://baber.rrproducts.com/