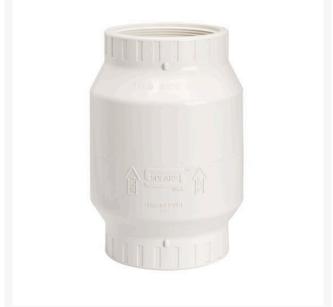

## **3 PVC Utility Swing Check Valve Thd**

## **Details**

Pressure Rating @ 73 F, Water Full Flow (open): 150 psi, Back Pressure (closed): 75 psi, Maximum Service Temperature 140 F. Temperature Pressure Deratings Apply. EPDM Seat General Installation Information: Swing check valves are designed for horizontal installations but may be installed in upflow only vertical position. Check valves MUST be installed with the valve FLOW arrow pointing in the direction of the flow. Do not install valve upside down. Flow velocity should not exceed 5'/sec. Minimum opening pressure less than 0.5 psi.

## **Specifications**

Manufacturer Spears
Fitting Size 3
Seal Type EPDM

**Baber Turf Equipment Co.**Unit 6 / 10 Firth Street Auckland, 2113
09 294 6040

https://baber.rrproducts.com/