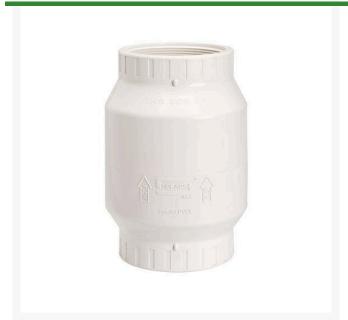

## 8 PVC Utility Swing Check Valve (Soc)

RGS152080

## **Details**

Pressure Rating @ 73 F, Water Full Flow (open): 150 psi, Back Pressure (closed): 75 psi, Maximum Service Temperature 140 F. Temperature Pressure Deratings Apply. EPDM Seat General Installation Information: Swing check valves are designed for horizontal installations but may be installed in upflow only vertical position. Check valves MUST be installed with the valve FLOW arrow pointing in the direction of the flow. Do not install valve upside down. Flow velocity should not exceed 5'/sec. Minimum opening pressure less than 0.5 psi.

## **Specifications**

Manufacturer Spears Seal Type EPDM

**Baber Turf Equipment Co.** Unit 6 / 10 Firth Street Auckland, 2113 09 294 6040