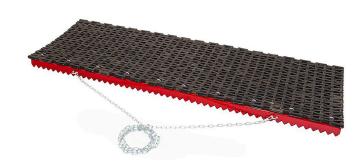

## **Details**

This unique drag mat is made of industrial grade recycled rubber with a reversible blade to scarify and plane. The heavy-duty steel lead bar is designed with one side serrated and one side smooth to break up hard-packed surfaces. Then groom and smooth to a "ready to play" condition. Will not rust or kink. Includes scarifier bar with 10 feet of heavy-duty pull chain with cushioned hand grip. 18 month warranty.

## **Specifications**

Manufacturer New Stripe
Dimensions 6 ft. W x 2 ft. L
Weight (lbs) 60 lb

**Baber Turf Equipment Co.** Unit 6 / 10 Firth Street Auckland, 2113 09 294 6040

https://baber.rrproducts.com/