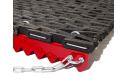

## **Details**

This unique drag mat is made of industrial grade recycled rubber with a reversible blade to scarify and plane. The heavy-duty steel lead bar is designed with one side serrated and one side smooth to break up hard-packed surfaces. Then groom and smooth to a "ready to play" condition. Will not rust or kink. Includes scarifier bar with 10 feet of heavy-duty pull chain with cushioned hand grip. 18 month warranty.