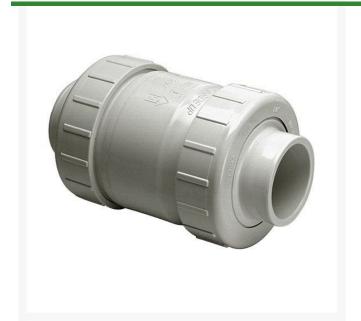

## 2-1/2 PVC Cl Tu Utlty Sw Check Valve (Soc) RGS1720C25

## **Details**

Designed for optimum flow, quick response and positive shut off with minimum turbulence, this rugged industrial grade Swing Check Valve is used in a wide variety of industrial and chemical processing applications where high volume fluid transfer is required. Suitable for horizontal or vertical applications. Available in flanged style IPS sizes 3/4" through 8". Pressure Rating @ 73F (23C), Water Full Flow (open)150 psi. Back Pressure (closed)75 psi. Maximum Service Temperature 140F (60C). Temperature/Pressure De-ratings Apply EPDM Seat.

## **Specifications**

Manufacturer Spears
Fitting Size 2-1/2
Seal Type EPDM

**Baber Turf Equipment Co.** Unit 6 / 10 Firth Street Auckland, 2113 09 294 6040

https://baber.rrproducts.com/