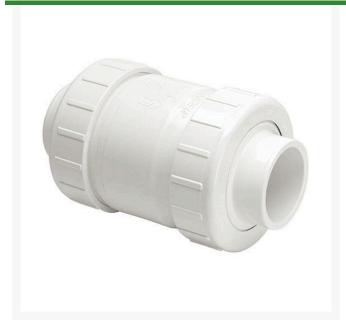

## 2-1/2 PVC CI Tu Utlty Sp Check Valve Thd

RGS1780C25F

## **Details**

Designed for optimum flow, quick response and positive shut off with minimum turbulence, this rugged industrial grade Swing Check Valve is used in a wide variety of industrial and chemical processing applications where high volume fluid transfer is required. Suitable for horizontal or vertical applications. Available in flanged style IPS sizes 3/4" through 8". Pressure Rating @ 73F (23C), Water Full Flow (open)150 psi. Back Pressure (closed)75 psi. Maximum Service Temperature: 140F (60C). Temperature/Pressure de-ratings apply. EPDM Seat Stainless Steel Spring Assisted (non-adjustable).

## **Specifications**

Manufacturer Spears
Fitting Size 2-1/2
Seal Type EPDM

**Baber Turf Equipment Co.** Unit 6 / 10 Firth Street Auckland, 2113 09 294 6040

https://baber.rrproducts.com/