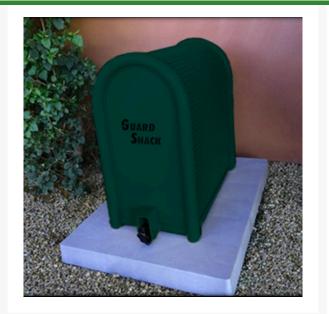

## Lift-Off Enclosure - 10x18x12 Green

RGSE1000FG

## Details

GuardShack powder coated enclosures offer great vandal and theft protection for your backflow, air vacuum, pumps and meters. Rugged welded construction of 1-1/4" schedule 40 steel framework and diamond-pattern expanded metal cage with tamper-resistant hardware to ensure durability and lower maintenance costs. No sharp edges or corners. Lock Shield Brackets protect against bolt cutters. Install with EncPad Enclosure Pad or concrete base. Forest Green.

- Rugged construction
- Lock Shield Brackets protect against bolt cutters
- No sharp edges or corners
- Mounting hardware included
- Install with EP-5 EncPad Enclosure Pad or concrete base
- Made in U.S.A.

## **Specifications**

| Manufacturer        | GuardShack  |
|---------------------|-------------|
| Color               | Green       |
| Internal Dimensions | 10x18x12 in |