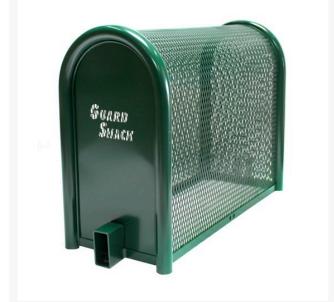

## Lift-Off Enclosure - 10x24x30 Green

RGSE1002FG

## Details

GuardShack powder coated enclosures offer great vandal and theft protection for your backflow, air vacuum, pumps and meters. Rugged welded construction of 1-1/4" schedule 40 steel framework and diamond-pattern expanded metal cage with tamper-resistant hardware to ensure durability and lower maintenance costs. No sharp edges or corners. Lock Shield Brackets protect against bolt cutters. Powder coated Forest Green. Made in USA.

- Rugged construction
- No sharp edges or corners
- Mounting hardware included
- Lock Shield Brackets protect against bolt cutters
- Install with EP-1 EncPad Enclosure Pad or concrete base
- Made in U.S.A.
- Optional Frostguard Insulated Blanket

## **Specifications**

| Manufacturer        | GuardShack  |
|---------------------|-------------|
| Color               | Green       |
| Internal Dimensions | 10x24x30 in |