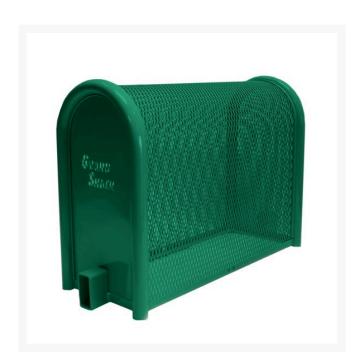

## Hinged Enclosure - 10x24x40 Green RGSE1003FG

## **Details**

GuardShack powder coated enclosures offer great vandal and theft protection for your backflow, air vacuum, pumps and meters. Rugged welded construction of 1-1/4" schedule 40 steel framework and diamond-pattern expanded metal cage with tamper-resistant hardware to ensure durability and lower maintenance costs. No sharp edges or corners. Lock Shield Brackets protect against bolt cutters. Powder coated Forest Green. Made in USA.

## **Specifications**

Manufacturer GuardShack Color Green Internal Dimensions 10x24x40 in

**Baber Turf Equipment Co.** Unit 6 / 10 Firth Street Auckland, 2113 09 294 6040